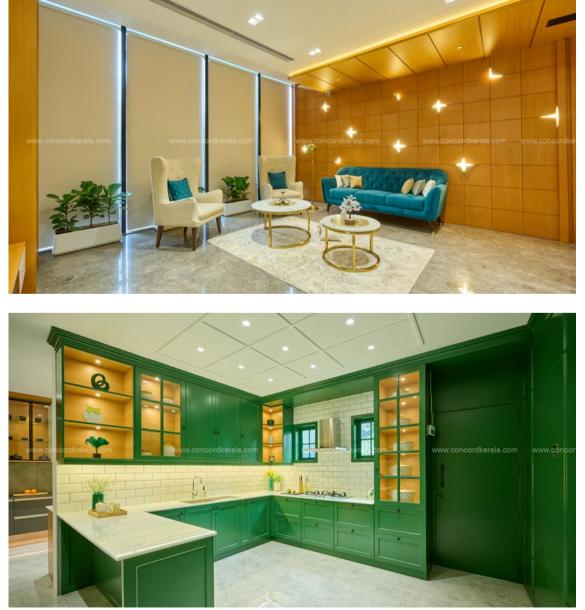

The company offers a start-to-end service in which meeting a client, understanding their needs, visiting the site and then implementing all necessary interior works that cater to the client's requirements are fulfilled. Concord offers customised designs based on the client's budget and needs. Offering standard design packages for kitchens, wardrobes, living spaces and dining areas, Concord has retained its position in the industry. Their design team educates the client on the pros and cons of each product, thereby guiding customers in making smart, sustainable choices.

Concord Design Studio is a venture set up to create a customised character to your living or work spaces-from wardrobes and shelves to kitchen cabinets and counters, from furniture needs to decor pieces. At Concord Design Studio they have expertise in carrying out works on residential and commercial segments. They are experts in selecting the right kind of materials needed for both segments of work so that both cost and quality are taken care of.

#### Providing customized interior

Concord designs a house, a room, or a showroom according to the individual tastes, ideas, mood, interests and creativity of each person. "If there are ten customers, what all ten need is a customized interior and we are here to provide that relentlessly", Prem claims their focus is mainly on the middle class. So the notion that concept interior designing is inaccessible to the general public is wrong, with the service and rates at Concord anyone can walk in and see their dream fulfil.